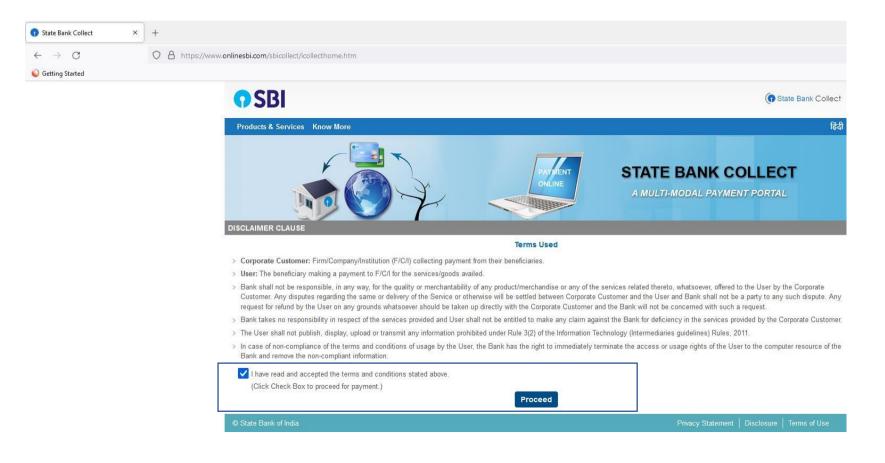

#### 2. Click on the check box "I have read and accepted the terms and conditions stated above". And Click on Proceed Button

3. By Clicking on the Proceed Button the following screen will appear.

a) In the field "State of Corporate/ Institution" select "All India" from the drop down.