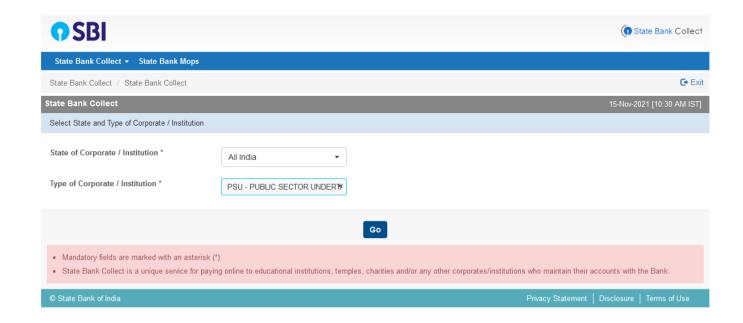

#### 2. Click on the check box "I have read and accepted the terms and conditions stated above". And Click on Proceed Button

3. By Clicking on the Proceed Button the following screen will appear.

a) In the field "State of Corporate/ Institution" select "All India" from the drop down.

b) In the field "Type of Corporate/Institution" select "PSU-Public Sector Undertaking" from the drop down.

Then click **GO** button.