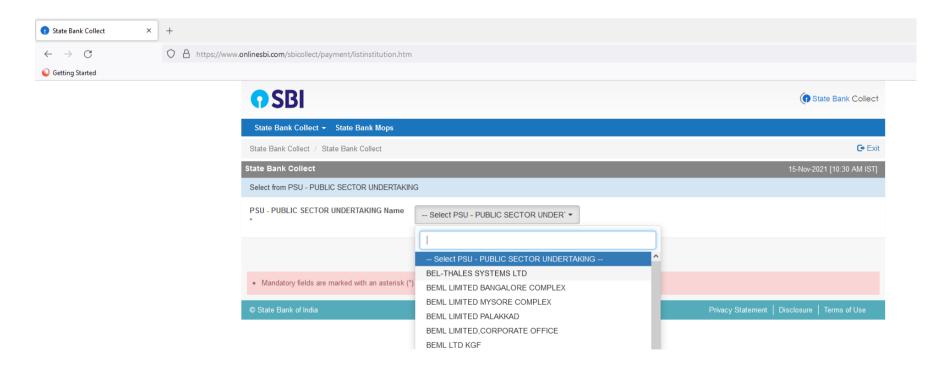

## 4. After Clicking GO the following screen will appear.

#### In the field "PSU-Public Sector Undertaking Name" select "BEL-THALES SYSTEMS LTD"

5. In the field "Select Payment Category" select "Recruitment BTSL 2022"