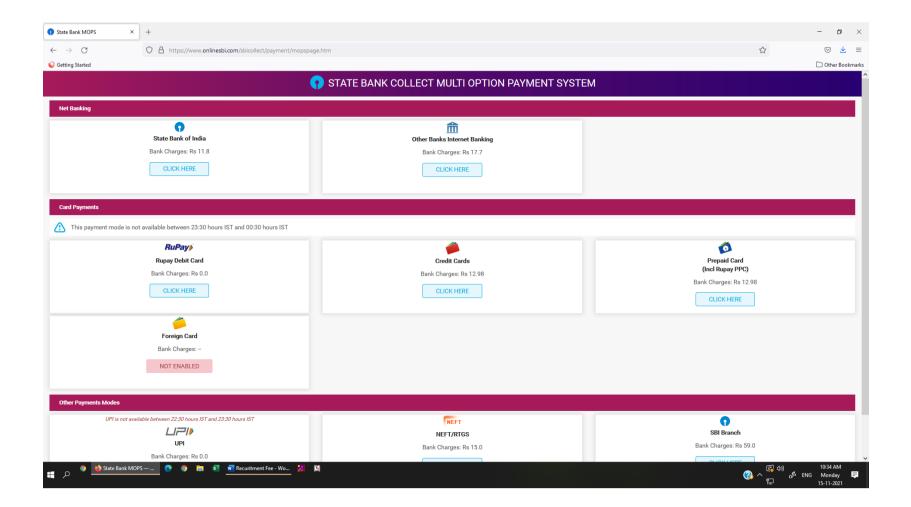

Fill the necessary details and click on the submit button.

7. After submitting the details following screen will appear. Ensure that the details filled are correct and click on the confirm button.

8. Once confirmation is given the following screen will appear. Select the payment option for making payment.