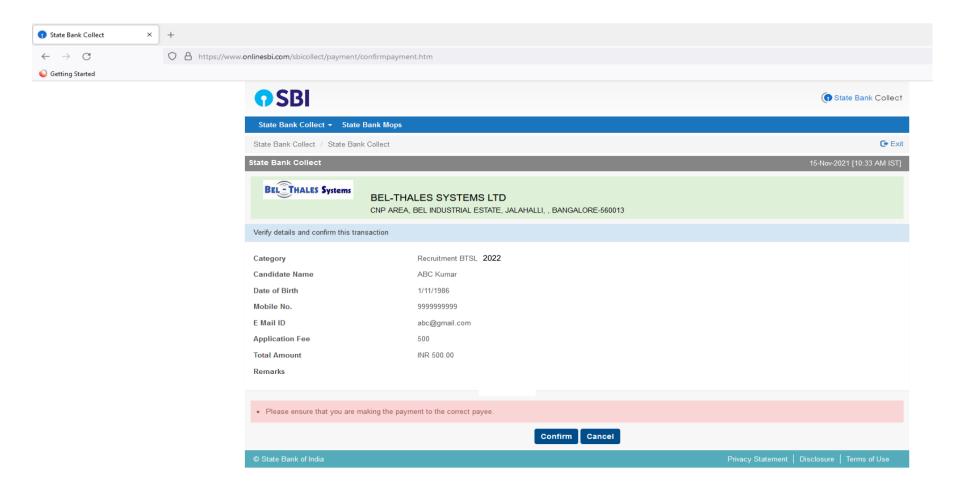

Fill the necessary details and click on the submit button.

7. After submitting the details following screen will appear. Ensure that the details filled are correct and click on the confirm button.

8. Once confirmation is given the following screen will appear. Select the payment option for making payment.