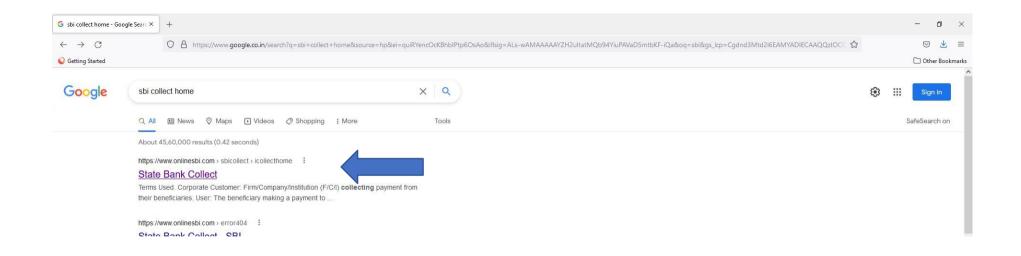

## 1. Go to Google and type "SBI Collect Home": Following Screen will appear then Click on the State Bank Collect