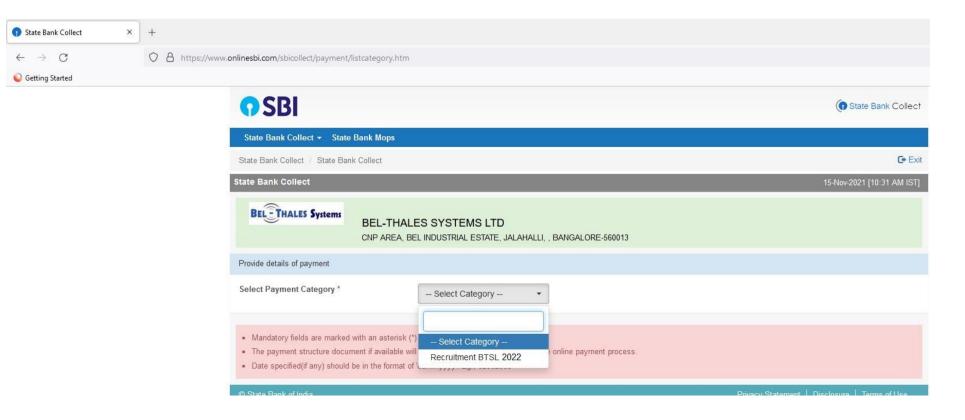

#### In the field "PSU-Public Sector Undertaking Name" select "BEL-THALES SYSTEMS LTD"

5. In the field "Select Payment Category" select "Recruitment BTSL 2022"